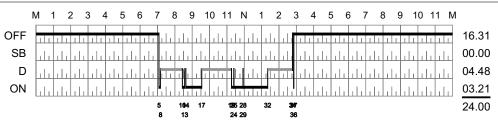

|     |                                   |             |                   |                                 | <b>F</b> actoria a  | 0.1.            |                 |                                     |
|-----|-----------------------------------|-------------|-------------------|---------------------------------|---------------------|-----------------|-----------------|-------------------------------------|
| No. | Status                            | Start (EST) | Duration          | Location                        | Engine<br>(elapsed) | Odo<br>(accum.) | CMV             | Notes                               |
| 1   | Off Duty<br>Driver                | 12:00:00 AM | 7 hr 5 min 45 seo | 11.6 mi NW of<br>Bellefonte, PA |                     |                 |                 |                                     |
| 2   | Engine<br>Power Up<br>conventiona | 6:38:34 AM  | -                 | 3.0 mi NW of<br>Caldwell, NJ    | 15579.8             | 670,099         | FREIGHTLINER 02 |                                     |
| 3   | Engine<br>Shutdown<br>conventiona | 7:02:49 AM  | -                 | 2.7 mi NW of<br>Caldwell, NJ    | 15580.2<br>(0.4)    | 670,102<br>(3)  | FREIGHTLINER 02 |                                     |
| 4   | Engine<br>Power Up<br>conventiona | 7:03:52 AM  | -                 | 2.7 mi NW of<br>Caldwell, NJ    | 15580.2             | 670,102         | FREIGHTLINER 02 |                                     |
| 5   | <b>On Duty</b><br>Driver          | 7:05:45 AM  | 4 min 22 sec      | 2.7 mi NW of<br>Caldwell, NJ    |                     |                 |                 | Inspección<br>previa al<br>trayecto |
| 6   | Engine<br>Shutdown<br>conventiona | 7:08:54 AM  | -                 | 2.7 mi NW of<br>Caldwell, NJ    | 15580.3<br>(0.1)    | 670,102         | FREIGHTLINER 02 |                                     |
| 7   | Engine<br>Power Up<br>conventiona | 7:09:23 AM  | -                 | 2.7 mi NW of<br>Caldwell, NJ    | 15580.3<br>(0)      | 670,102         | FREIGHTLINER 02 |                                     |
| 8   | Driving<br>ELD                    | 7:10:07 AM  | 1 hr 16 min 9 seo | 2.7 mi NW of<br>Caldwell, NJ    | 15580.3<br>(0)      | 670,102         | FREIGHTLINER 02 |                                     |
| 9   | Int Location                      | n8:10:07 AM | -                 | New York, NY                    | 15581.3<br>(1)      | 670,127<br>(24) | FREIGHTLINER 02 |                                     |
| 10  | On Duty<br>ELD                    | 8:26:16 AM  | 8 min 30 sec      | New York, NY                    | 15581.6<br>(1.3)    | 670,132<br>(29) | FREIGHTLINER 02 |                                     |
| 11  | Engine<br>Shutdown<br>conventiona | 8:34:05 AM  | -                 | New York, NY                    | 15581.7<br>(1.4)    | 670,132<br>(29) | FREIGHTLINER 02 |                                     |
| 12  | Engine<br>Power Up<br>conventiona | 8:34:20 AM  | -                 | New York, NY                    | 15581.7<br>(0)      | 670,132         | FREIGHTLINER 02 |                                     |
| 13  | Driving<br>ELD                    | 8:34:46 AM  | 3 min 39 sec      | New York, NY                    | 15581.7<br>(0)      | 670,132         | FREIGHTLINER 02 |                                     |
| 14  | On Duty<br>ELD                    | 8:38:25 AM  | 54 min 41 sec     | New York, NY                    | 15581.8<br>(0.1)    | 670,132         | FREIGHTLINER 02 |                                     |
| 15  | Engine<br>Shutdown<br>conventiona | 8:42:25 AM  | -                 | New York, NY                    | 15581.8<br>(0.1)    | 670,132         | FREIGHTLINER 02 |                                     |
| 16  | Engine<br>Power Up<br>conventiona | 9:29:38 AM  | -                 | New York, NY                    | 15581.8<br>(0)      | 670,132         | FREIGHTLINER 02 |                                     |

| 17 | Driving<br>ELD                                             | 9:33:06 AM   | 1 hr 43 min 13<br>sec | New York, NY                   | 15581.9<br>(0.1) | 670,133         | FREIGHTLINER 02 |                                        |
|----|------------------------------------------------------------|--------------|-----------------------|--------------------------------|------------------|-----------------|-----------------|----------------------------------------|
| 18 | Int Location                                               | n10:33:08 AM | -                     | Newark, NJ                     | 15582.9<br>(1.1) | 670,164<br>(31) | FREIGHTLINER 02 |                                        |
| 19 | On Duty<br>ELD                                             | 11:16:19 AM  | 8 min 25 sec          | 1.1 mi E of<br>Dayton, NJ      | 15583.6<br>(1.8) | 670,202<br>(68) | FREIGHTLINER 02 |                                        |
| 20 | Data<br>Diagnostic<br>2, Engine<br>Sync Diag<br>(detected) | 11:17:47 AM  | -                     |                                | 15582.9          | 670,164         | FREIGHTLINER 02 |                                        |
| 21 | Data<br>Diagnostic<br>2, Engine<br>Sync Diag<br>(cleared)  | 11:20:56 AM  | -                     |                                | 15582.9          | 670,164         | FREIGHTLINER 02 |                                        |
| 22 | Engine<br>Shutdown<br>conventiona                          | 11:21:20 AM  | -                     | 1.1 mi E of<br>Dayton, NJ      | 15583.7<br>(1.9) | 670,202<br>(68) | FREIGHTLINER 02 |                                        |
| 23 | Engine<br>Power Up<br>conventiona                          | 11:23:21 AM  | -                     | 1.1 mi E of<br>Dayton, NJ      | 15583.7<br>(0)   | 670,202         | FREIGHTLINER 02 |                                        |
| 24 | Driving<br>ELD                                             | 11:24:44 AM  | 9 sec                 | 1.1 mi E of<br>Dayton, NJ      | 15583.7<br>(0)   | 670,202         | FREIGHTLINER 02 |                                        |
| 25 | On Duty<br>ELD                                             | 11:24:53 AM  | 31 min 30 sec         | 1.2 mi E of<br>Dayton, NJ      | 15583.7<br>(0)   | 670,202         | FREIGHTLINER 02 |                                        |
| 26 | Engine<br>Shutdown<br>conventiona                          | 11:39:33 AM  | -                     | 1.2 mi E of<br>Dayton, NJ      | 15584<br>(0.3)   | 670,202         | FREIGHTLINER 02 |                                        |
| 27 | Engine<br>Power Up<br>conventiona                          | 11:56:05 AM  | -                     | 1.2 mi E of<br>Dayton, NJ      | 15584<br>(0)     | 670,202         | FREIGHTLINER 02 |                                        |
| 28 | Driving<br>ELD                                             | 11:56:23 AM  | 21 sec                | 1.2 mi E of<br>Dayton, NJ      | 15584<br>(0)     | 670,202         | FREIGHTLINER 02 |                                        |
| 29 | On Duty<br>ELD                                             | 11:56:44 AM  | 1 hr 24 min 52<br>sec | 1.2 mi E of<br>Dayton, NJ      | 15584<br>(0)     | 670,202         | FREIGHTLINER 02 |                                        |
| 30 | Engine<br>Shutdown<br>conventiona                          | 11:56:50 AM  | -                     | 1.2 mi E of<br>Dayton, NJ      | 15584<br>(0)     | 670,202         | FREIGHTLINER 02 |                                        |
| 31 | Engine<br>Power Up<br>conventiona                          | 1:20:53 PM   | -                     | 1.2 mi E of<br>Dayton, NJ      | 15584<br>(0)     | 670,202         | FREIGHTLINER 02 |                                        |
| 32 | Driving<br>ELD                                             | 1:21:36 PM   | 1 hr 25 min 29<br>sec | 1.2 mi E of<br>Dayton, NJ      | 15584<br>(0)     | 670,202         | FREIGHTLINER 02 |                                        |
| 33 | Int Location                                               | n2:21:36 PM  | -                     | 2.0 mi W of East<br>Orange, NJ | 15585<br>(1)     | 670,247<br>(44) | FREIGHTLINER 02 |                                        |
| 34 | Off Duty<br>Driver                                         | 2:47:05 PM   | 4 min 6 sec           | 3.0 mi NW of<br>Caldwell, NJ   | 15585.4<br>(1.4) | 670,259<br>(56) | FREIGHTLINER 02 |                                        |
| 35 | Engine<br>Shutdown<br>conventiona                          | 2:50:13 PM   | -                     | 3.0 mi NW of<br>Caldwell, NJ   | 15585.5<br>(1.5) | 670,259<br>(56) | FREIGHTLINER 02 |                                        |
| 36 | On Duty<br>Driver                                          | 2:51:11 PM   | 17 sec                | 3.0 mi NW of<br>Caldwell, NJ   |                  |                 | FREIGHTLINER 02 | Inspección<br>posterior<br>al trayecto |
|    | Off Duty                                                   | 2:51:28 PM   | 9 hr 8 min 32 sec     | 3.0 mi NW of                   |                  |                 |                 |                                        |
| 37 | Driver                                                     | 2.51.20 FIV  | 3111 0 11111 32 360   | ´Caldwell, NJ                  |                  |                 |                 |                                        |